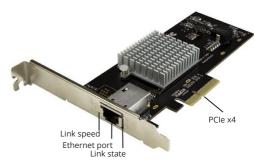

#### Layout

## Link Speed LED

- Amber LED, Link speed is 10 Gbps
- Green LED, Link speed is 1 Gbps
- LED off, Link speed is 100 Mbps

#### **Link state LED**

- LED is on. Network port is connected.
- LED is flashing. Network port is active.